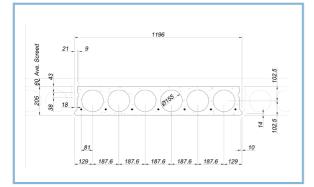

## 220 Thick 5 Core HC Slab



300 Thick 4 Core HC Slab



## 400 Thick 4 Core HC Slab



These tables are for guidance purposes only. Where deflections, point and/or line loading, vibration etc. require consideration please contact our technical

department. These charts allow for self weight and screed, but do not allow for any finishes, partitions or the effect of any penetrations to the planks.



**Leaders In Efficient Concrete Construction** 



## Hollow Core Floor Planks

Hollow Core products have many benefits, these include

- Factory casting
- Reduced on-site labour
- Rapid construction
- Design flexibility
- Durability
- Long span, up to 17m
- Fire resistance
- Manufactured to Australian Standard AS 3600

## A complete service

Hollow Core products can be designed, manufactur