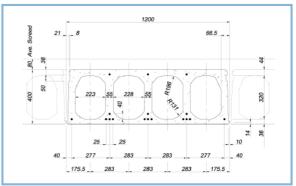

## 220 Thick 5 Core HC Slab

300 Thick 4 Core HC Slab

## 400 Thick 4 Core HC Slab

These tables are for guidance purposes only. Where deflections, point and/or line loading, vibration etc. require consideration please contact our technical

department. These charts allow for self weight and screed, but do not allow for any finishes, partitions or the effect of any penetrations to the planks.