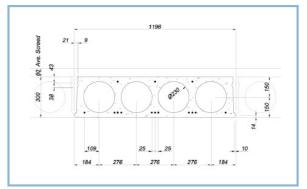

## 400 Thick 4 Core HC Slab

These tables are for guidance purposes only. Where deflections, point and/or line loading, vibration etc. require consideration please contact our technical

department. These charts allow for self weight and screed, but do not allow for any finishes, partitions or the effect of any penetrations to the planks.