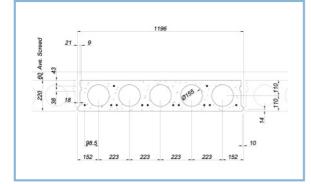

## 220 Thick 5 Core HC Slab



300 Thick 4 Core HC Slab



## 400 Thick 4 Core HC Slab



These tables are for guidance purposes only. Where deflections, point and/or line loading, vibration etc. require consideration please contact our technical

department. These charts allow for self weight and screed, but do not allow for any finishes, partitions or the effect of any penetrations to the planks.



**Leaders In Efficient Concrete Construction** 



## Hollow Core Floor Planks

Hollow Core products have many benefits, these include

- Factory casting
- Reduced on-site labour
- Rapid construction
- Design flexibility
- Durability
- Long span, up to 17m
- Fire resistance
- Manufactured to Australian Standard AS 3600

## A complete service

Hollow Core products can be designed, manufactured and installed by us, as a pa