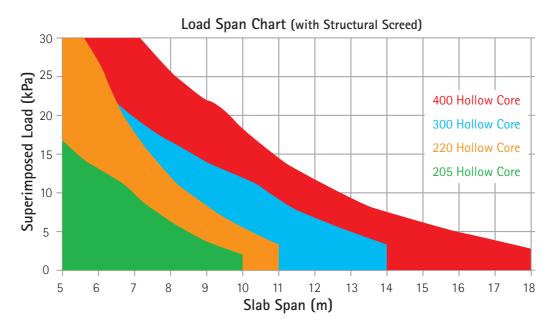

## 400 Thick 4 Core HC Slab

These tables are for guidance purposes only. Where deflections, point and/or line loading, vibration etc. require consideration please contact our technical

department. These charts allow for self weight and screed, but do not allow for any finishes, partitions or the effect of any penetrations to the planks.